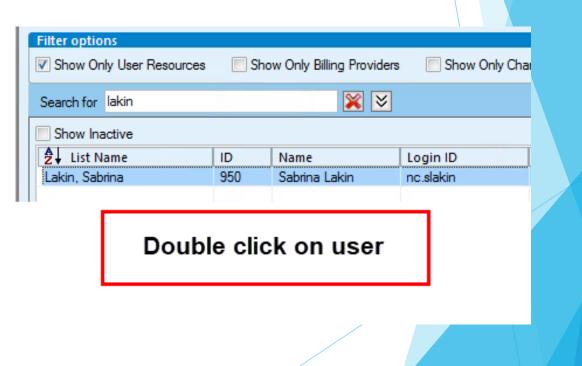

Once you have set up the groups and added the correct preferences to each group you now can start attaching them to users. In the administration tab under Application Users, Choose the user

Use the drop down to select correct group according to Job title/position, Click ok. If you are adding this to an existing user they may need to logout then back in to see the changes.