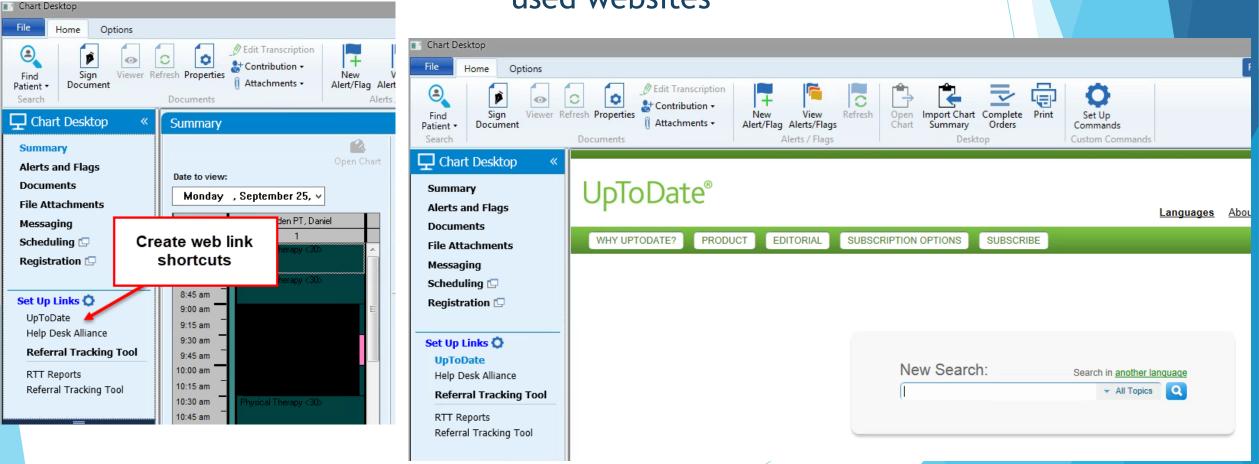

#### Web Link Set up

With this function you can add web links as shortcuts for your users to have quick access to the web. You can add things like UpToDate and other commonly used websites