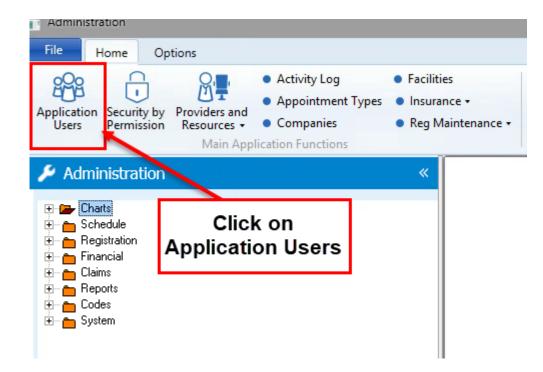

## User Preference Set up

First create "User Preference Groups". Whoever creates the new employee accounts can attach the correct group to the new employee. This can be attached to existing employee's as well.

Once you have set up the groups and added the correct preferences to each group you now can start attaching them to users. In the administration tab under Application Users, Choose the user

Use the drop down to select correct group according to Job title/position, Click ok. If you are adding this to an existing user they may need to logout then back in to see the changes.