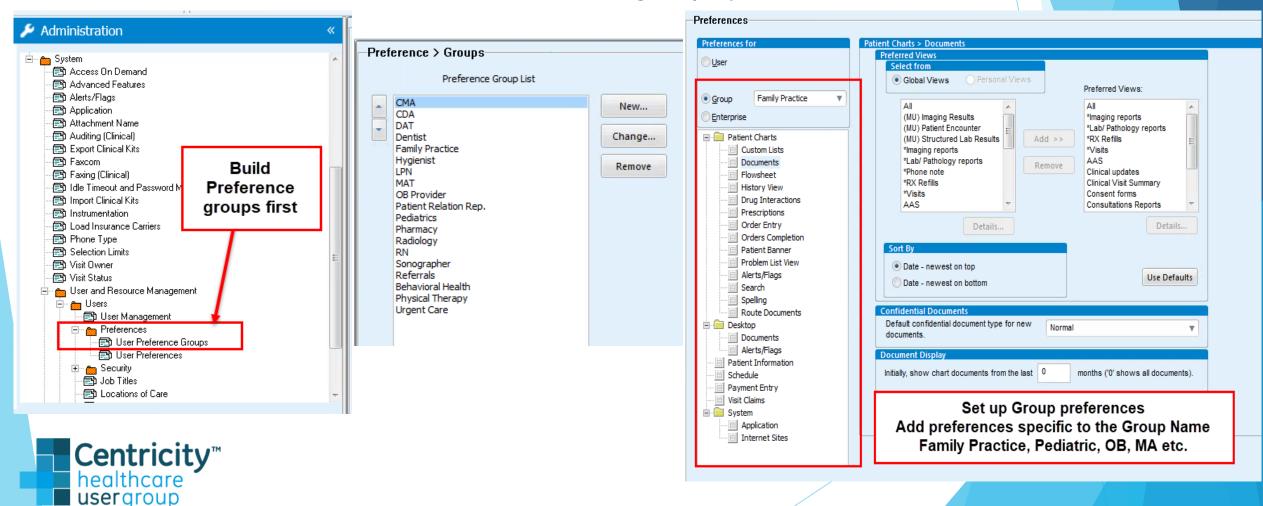

## User Preference Set up

First create "User Preference Groups". Whoever creates the new employee accounts can attach the correct group to the new employee. This can be attached to existing employee's as well.

Once you have set up the groups and added the correct preferences to each group you now can start attaching them to users. In the administration tab under Application Users, Choose the user

Use the drop down to select correct group according to Job title/position, Click ok. If you are adding this to an existing user they may need to logout then back in to see the changes.