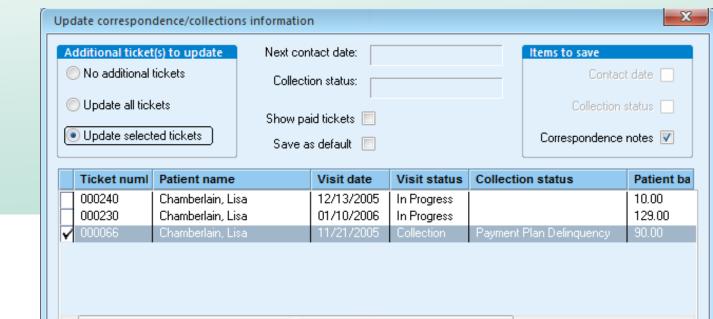

### **Collections Settings**

Are you using the Guarantor Based Collection Letter option?

Copy notes and Collection Status from one Visit

to many

Administration>
 System>
 Application>
 Guarantor Based
 Collection Letter