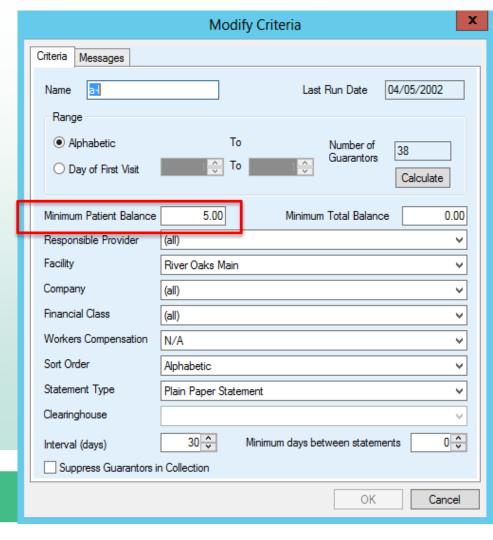

#### Statement Criteria

Review Minimum Patient
 Balance amount and other
 fields to make sure
 everything is included