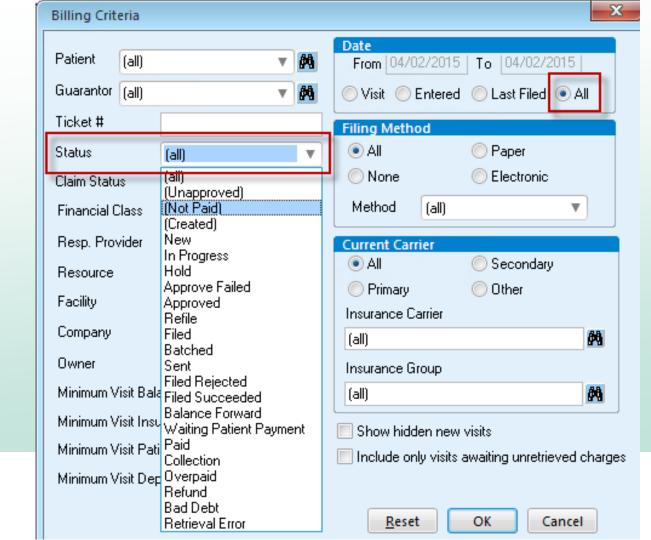

#### Visit Status Maintenance

- Have you Reviewed the state of Visit Statuses recently?
  - New older than a month
  - In Progress older than last month
  - Approve Failed all dates
  - Filed Rejected all dates
  - Batched older than a week
  - Sent sent more than 2 days ago
  - Approved older than a week or no last filing date
  - Hold should they be on Hold?
  - Refile are there any?!
  - Overpaid or Refund these need to be worked

### Billing Criteria Window

| Billing Crite                 | eria            |             |                                                  |                       |           |                | X                    | Visit Insurance |                           | Current          | Primary               | Last Filed | Filing       |     |
|-------------------------------|-----------------|-------------|--------------------------------------------------|-----------------------|-----------|----------------|----------------------|-----------------|---------------------------|------------------|-----------------------|------------|--------------|-----|
|                               |                 |             |                                                  |                       |           |                |                      | 0.00            |                           | Universal Life   | Universal Life        |            | CMS1500      | _   |
|                               |                 |             |                                                  | Date                  |           |                |                      | 40.00           |                           | United Health Ca |                       | 11/30/2003 |              | _   |
| Patient                       | (all)           |             | ₩ #6                                             | From   04/0           | 2/2015    | To  04/02/2015 |                      | 0.00            |                           |                  | e United Health Care  |            | CMS1500      |     |
|                               | (Gill)          |             | , 20                                             | FIGHT 0470            | 272013    | 10 04/02/2013  |                      | 488.00          |                           | ) zales          | zales                 | 07/27/2004 |              |     |
| Guarantor                     | Call)           |             | ₩ #6                                             | O 170.0 € 1           | Г         | (A)            |                      | 72.00           |                           |                  | Aetna Life and Ca     |            |              | _   |
| Gadianto                      | (all)           |             | * MA                                             | Alzır 1               | Enterea   | Cast Filed All |                      | 62.00           |                           | Medicare NE      | Medicare NE           | 07/27/2004 |              | _   |
| Ticket #                      |                 |             |                                                  |                       |           |                | 2                    | 56.00           |                           |                  | Aetna Life and Ca     |            |              | _   |
| TICKEL#                       |                 |             |                                                  | Filing Metho          | od        |                |                      | 135.00          |                           |                  | Aetna USHC -CAP       |            |              |     |
| Chabas                        |                 | _           |                                                  | <ul><li>All</li></ul> |           | Paper          |                      | 490.00          |                           | ) Acordia        | Acordia               | 11/22/2003 |              | -   |
| Status                        | Ir              | n Progress  | ₩                                                | ₩ All                 |           | <u></u> гареі  |                      | 270.00          |                           | Milldigm PPO     | Milldigm PPO          |            | CMS1500      | VP. |
| 11                            |                 | IIS         |                                                  | None                  |           | Electronic     |                      | 500.33          |                           |                  | lı Mass Mutual Life I |            | No Filing    |     |
| Claim Status                  | is (a           | all)        | ₩                                                | - 110110              |           |                |                      | 288.80          |                           |                  | Employer's Trust F    |            | CMS1500      | VΕ  |
| Figure 1 C                    | M               |             | (0.0)                                            | Method                | (all)     | ₩              |                      | 570.00          |                           |                  | FBlue Cross Blue St   |            | No Filing    |     |
| Financial C                   | Jass (a         | all)        | <i>#</i> 4                                       | metriod               | (all)     | *              |                      | 325.00          |                           |                  | Stateline TPA, Inc    |            |              | _   |
|                               | =               |             | -                                                |                       |           |                |                      | 210.00          |                           |                  | Pacificare of Ohio    |            |              | _   |
| Resp. Prov                    | /ider (a        | all)        | <b>#4</b>                                        | Current Carr          | rier      |                |                      | 359.20          |                           |                  | Employer's Trust F    |            |              | _   |
|                               |                 |             |                                                  | <ul><li>All</li></ul> |           | Secondary      |                      | 105.00          |                           |                  | e BSSI Benefit Syste  |            |              | -   |
| Resource                      | (a              | all)        | <i>8</i> 0                                       |                       |           | O occorridary  |                      | 140.00          |                           |                  | FBlue Cross Blue St   |            |              | _   |
|                               |                 |             |                                                  | Primary               |           | Other          |                      | 100.00          |                           |                  | n American Commun     |            | CMS1500      |     |
| Facility                      | [a              | all)        | 84                                               |                       |           |                |                      | 115.00          |                           |                  | American Medical      |            | CMS1500      |     |
|                               | _               | •           |                                                  | Insurance Ca          | arrier    |                |                      | 315.00          |                           |                  | New Hartford Life     |            | CMS1500      |     |
| Company                       | [a              | all)        | 80                                               | (all)                 |           | <i>P</i> A     |                      | 580.00          |                           | Universal Life   | Universal Life        |            | CMS1500      |     |
|                               | _               | •           |                                                  | (aii)                 |           | m              |                      | 104.00          |                           |                  | Administar Federal    |            | CMS1500      | -   |
| Owner                         | (a              | all)        | 84                                               | Insurance Gr          | roup.     |                |                      | 14.40           |                           |                  | Anthem Insurance      |            | CMS1500      | -   |
|                               | 1               | · _         |                                                  | irisularice di        | ioup      |                |                      | 185.00          |                           |                  | United Healthcare     |            | CMS1500      |     |
| Minimum Vi                    | isit Baland     | ce          | 0.01                                             | (all)                 |           | <i>8</i> 4     |                      | 93.00           |                           |                  | GE Medical Claim      |            | CMS1500      |     |
|                               |                 |             | 5.51                                             | (=)                   |           |                |                      | 185.00          |                           |                  | s John Alden Life In: | 07/27/2004 |              | _   |
| Minimum Vi                    | isit Insura     | nce Balance |                                                  |                       |           |                |                      | 100.00          |                           | 1 2              | Employer's Health     |            | CMS1500      |     |
|                               |                 | <u> </u>    |                                                  | Show hidd             | len new v | risits         |                      | 176.00          |                           |                  | Employer's Trust F    | 11/30/2003 |              | -   |
| Minimum Visit Patient Balance |                 |             | Include only visits awaiting unretrieved charges |                       |           | 632.00         |                      | Pacificare OH   | Pacificare OH             |                  | CMS1500               | _          |              |     |
|                               |                 |             |                                                  |                       | ges       | 324.00         |                      | Medicare NE     | Medicare NE               |                  | CMS1500               |            |              |     |
| Minimum Visit Deposit         |                 |             |                                                  | 25.00                 |           |                | A Corporate Health A |                 |                           |                  |                       |            |              |     |
|                               | ·               |             |                                                  |                       |           |                |                      | 100.00          | . 10.00                   | minated freedom. | Jimaaa maana ea.      |            | THE STATE OF | OFF |
|                               | Reset OK Cancel |             |                                                  |                       |           |                | Visit Balances       |                 | rance Pati<br>243.92 9951 |                  | eposit<br>0.00        |            |              |     |