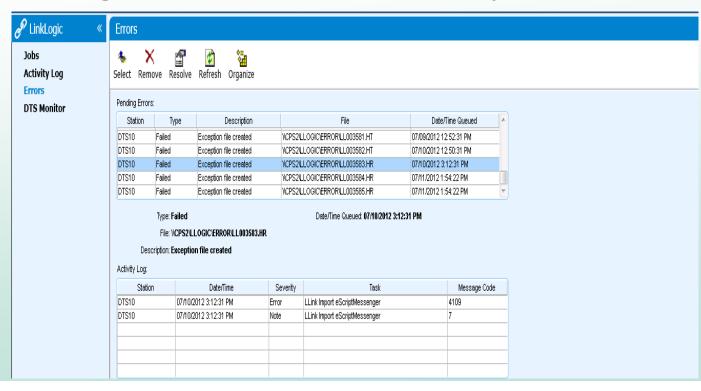

## LinkLogic

Do you have an identified LinkLogic Manager?

 Do they regularly check LinkLogic Errors and Jobs?

#### Accessing LinkLogic from the chart component

#### **Links**

- Jobs
- Activity Log
- Errors
- DTS Monitor