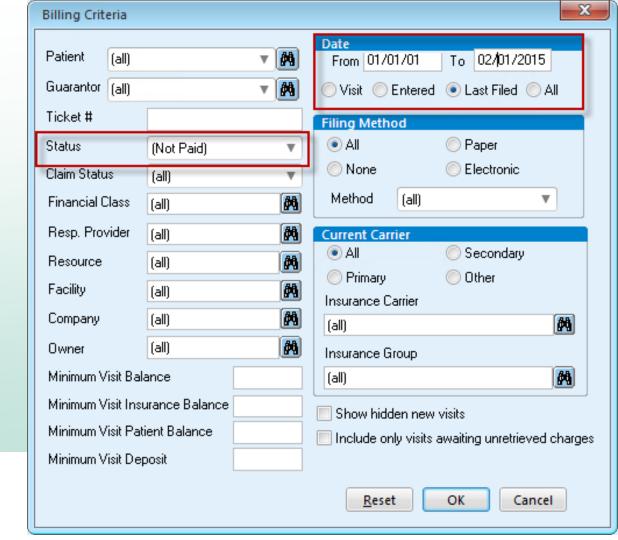

### Billing Criteria Window

| Billing Crite                 | eria            |             |                                                  |                       |           |                | X                    | Visit Insurance |                           | Current          | Primary               | Last Filed | Filing       |     |
|-------------------------------|-----------------|-------------|--------------------------------------------------|-----------------------|-----------|----------------|----------------------|-----------------|---------------------------|------------------|-----------------------|------------|--------------|-----|
|                               |                 |             |                                                  |                       |           |                |                      | 0.00            |                           | Universal Life   | Universal Life        |            | CMS1500      | _   |
|                               |                 |             |                                                  | Date                  |           |                |                      | 40.00           |                           | United Health Ca |                       | 11/30/2003 |              | _   |
| Patient                       | (all)           |             | ₩ #6                                             | From   04/0           | 2/2015    | To  04/02/2015 |                      | 0.00            |                           |                  | e United Health Care  |            | CMS1500      |     |
|                               | (Gill)          |             | , 20                                             | FIGHT 0470            | 272013    | 10 04/02/2013  |                      | 488.00          |                           | ) zales          | zales                 | 07/27/2004 |              |     |
| Guarantor                     | Call)           |             | ₩ #6                                             | O 170.0 € 1           | Г         | (A)            |                      | 72.00           |                           |                  | Aetna Life and Ca     |            |              | _   |
| Gadianto                      | (all)           |             | * MA                                             | Alzır 1               | Enterea   | Cast Filed All |                      | 62.00           |                           | Medicare NE      | Medicare NE           | 07/27/2004 |              | _   |
| Ticket #                      |                 |             |                                                  |                       |           |                | 2                    | 56.00           |                           |                  | Aetna Life and Ca     |            |              | _   |
| TICKEL#                       |                 |             |                                                  | Filing Metho          | od        |                |                      | 135.00          |                           |                  | Aetna USHC -CAP       |            |              |     |
| Chabas                        |                 | _           |                                                  | <ul><li>All</li></ul> |           | Paper          |                      | 490.00          |                           | ) Acordia        | Acordia               | 11/22/2003 |              | -   |
| Status                        | Ir              | n Progress  | ₩                                                | ₩ All                 |           | <u></u> гареі  |                      | 270.00          |                           | Milldigm PPO     | Milldigm PPO          |            | CMS1500      | VP. |
| 11                            |                 | IIS         |                                                  | None                  |           | Electronic     |                      | 500.33          |                           |                  | lı Mass Mutual Life I |            | No Filing    |     |
| Claim Status                  | is (a           | all)        | ₩                                                | - 110110              |           |                |                      | 288.80          |                           |                  | Employer's Trust F    |            | CMS1500      | VΕ  |
| Figure 1 C                    | M               |             | (0.0)                                            | Method                | (all)     | ₩              |                      | 570.00          |                           |                  | FBlue Cross Blue St   |            | No Filing    |     |
| Financial C                   | Jass (a         | all)        | <i>#</i> 4                                       | metriod               | (all)     | *              |                      | 325.00          |                           |                  | Stateline TPA, Inc    |            |              | _   |
|                               | =               |             | -                                                |                       |           |                |                      | 210.00          |                           |                  | Pacificare of Ohio    |            |              | _   |
| Resp. Prov                    | /ider (a        | all)        | <b>#4</b>                                        | Current Carr          | rier      |                |                      | 359.20          |                           |                  | Employer's Trust F    |            |              | _   |
|                               |                 |             |                                                  | <ul><li>All</li></ul> |           | Secondary      |                      | 105.00          |                           |                  | e BSSI Benefit Syste  |            |              | -   |
| Resource                      | (a              | all)        | <i>8</i> 0                                       |                       |           | O occorridary  |                      | 140.00          |                           |                  | FBlue Cross Blue St   |            |              | _   |
|                               |                 |             |                                                  | Primary               |           | Other          |                      | 100.00          |                           |                  | n American Commun     |            | CMS1500      |     |
| Facility                      | [a              | all)        | 84                                               |                       |           |                |                      | 115.00          |                           |                  | American Medical      |            | CMS1500      |     |
|                               | _               | •           |                                                  | Insurance Ca          | arrier    |                |                      | 315.00          |                           |                  | New Hartford Life     |            | CMS1500      |     |
| Company                       | [a              | all)        | 80                                               | (all)                 |           | <i>P</i> A     |                      | 580.00          |                           | Universal Life   | Universal Life        |            | CMS1500      |     |
|                               | _               | •           |                                                  | (aii)                 |           | m              |                      | 104.00          |                           |                  | Administar Federal    |            | CMS1500      | -   |
| Owner                         | (a              | all)        | 84                                               | Insurance Gr          | roup.     |                |                      | 14.40           |                           |                  | Anthem Insurance      |            | CMS1500      | -   |
|                               | 1               | · _         |                                                  | irisularice di        | ioup      |                |                      | 185.00          |                           |                  | United Healthcare     |            | CMS1500      |     |
| Minimum Vi                    | isit Baland     | ce          | 0.01                                             | (all)                 |           | <i>8</i> 4     |                      | 93.00           |                           |                  | GE Medical Claim      |            | CMS1500      |     |
|                               |                 |             | 5.51                                             | (=)                   |           |                |                      | 185.00          |                           |                  | s John Alden Life In: | 07/27/2004 |              | _   |
| Minimum Vi                    | isit Insura     | nce Balance |                                                  |                       |           |                |                      | 100.00          |                           | 1 2              | Employer's Health     |            | CMS1500      |     |
|                               |                 | <u> </u>    |                                                  | Show hidd             | len new v | risits         |                      | 176.00          |                           |                  | Employer's Trust F    | 11/30/2003 |              | -   |
| Minimum Visit Patient Balance |                 |             | Include only visits awaiting unretrieved charges |                       |           | 632.00         |                      | Pacificare OH   | Pacificare OH             |                  | CMS1500               | _          |              |     |
|                               |                 |             |                                                  |                       | ges       | 324.00         |                      | Medicare NE     | Medicare NE               |                  | CMS1500               |            |              |     |
| Minimum Visit Deposit         |                 |             |                                                  | 25.00                 |           |                | A Corporate Health A |                 |                           |                  |                       |            |              |     |
|                               | ·               |             |                                                  |                       |           |                |                      | 100.00          | . 10.00                   | minated freedom. | Jimaaa maana ea.      |            | THE STATE OF | OFF |
|                               | Reset OK Cancel |             |                                                  |                       |           |                | Visit Balances       |                 | rance Pati<br>243.92 9951 |                  | eposit<br>0.00        |            |              |     |

#### **Paid Visit Status Review**

- Are there any visits in a Status of Paid with a balance?
  - Why important?
- Billing>Status- Paid>
   Minimum Balance field criteria