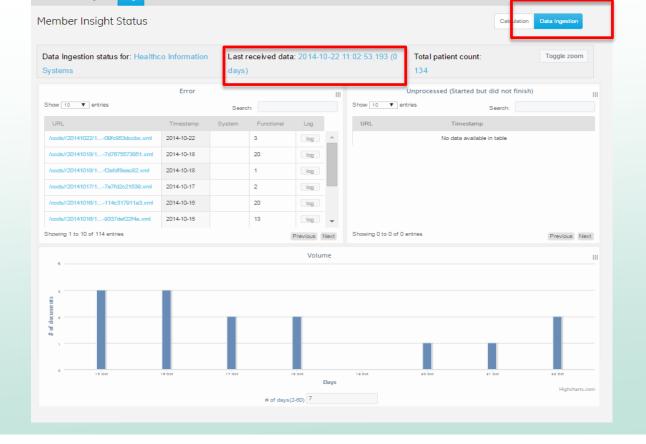

#### **CQR** Dashboard

Is your data being Ingested?

 Do you have patients on your unmet list that shouldn't be?