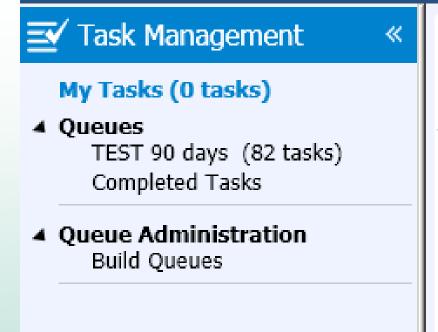

## Task Management

 Are your staff regularly managing their queue(s)?

### Task Management Reports

- Queue Volume
  - Summary queue information
    - Number of tasks
    - Average number of days assigned
    - Total visit balance