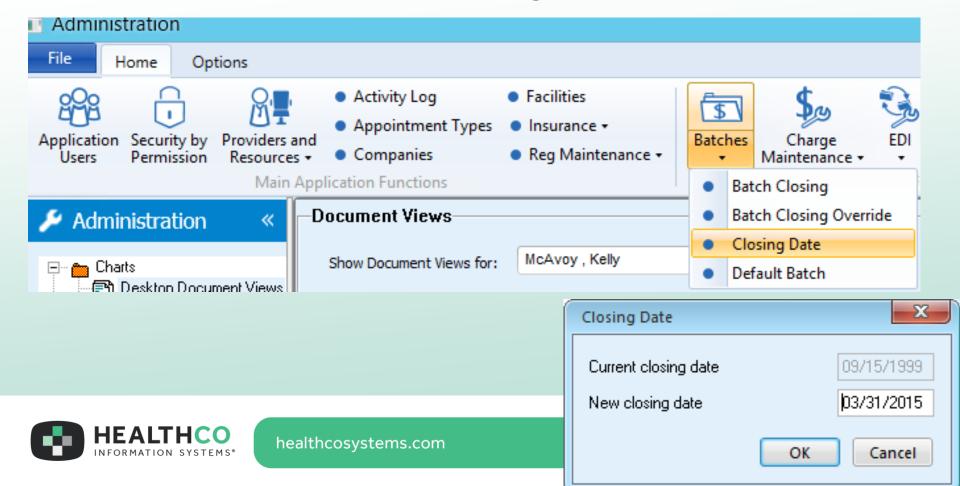

### Closing Date

- Is your Closing Date set and set regularly?
  - Impacts reporting
  - Controls financial reporting
  - Monthly or more often is recommended

#### Administration>Batches> Closing Date