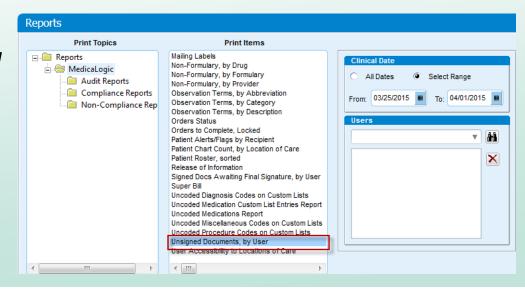

- Have you checked your Unsigned Documents count?
  - Performance impact
  - Meaningful use reporting