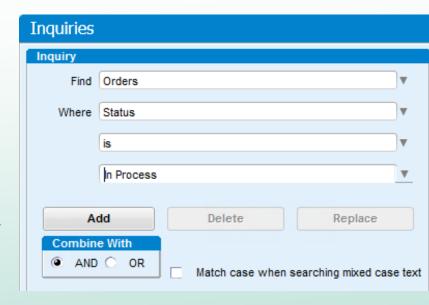

### Orders Management

- How are Orders managed?
  - What is In Process or on Admin Hold?
- Chart>Reports & Quality> Inquiry
  - Find Orders based on Status,
     Type, Date