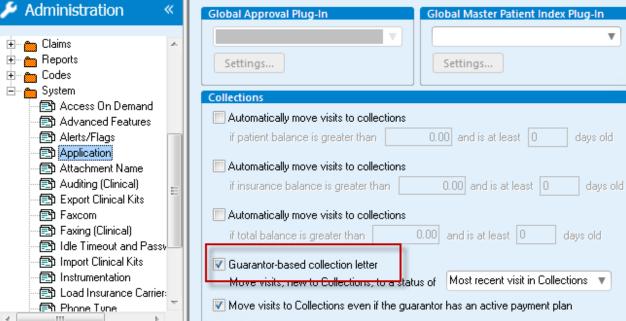

### **Collections Settings**

Are you using the Guarantor Based Collection Letter option?

Copy notes and Collection Status from one Visit

to many

Administration>
 System>
 Application>
 Guarantor Based
 Collection Letter