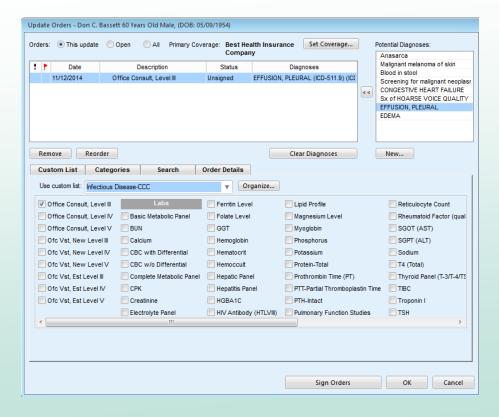

### Orders Management

Maintain
 Custom Lists

### Orders Management

- How are Orders managed?
  - What is In Process or on Admin Hold?
- Chart>Reports & Quality> Inquiry
  - Find Orders based on Status,
     Type, Date