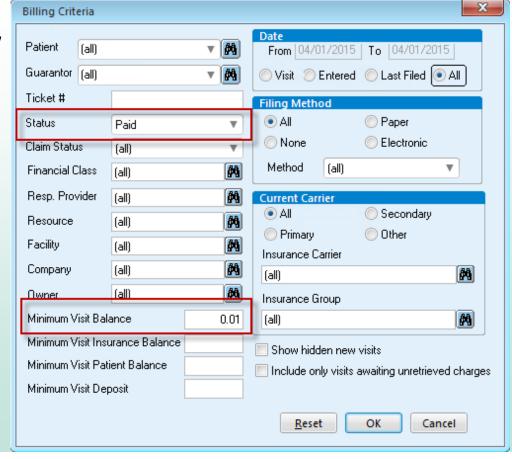

#### **Paid Visit Status Review**

- Are there any visits in a Status of Paid with a balance?
  - Why important?
- Billing>Status- Paid>
   Minimum Balance field criteria