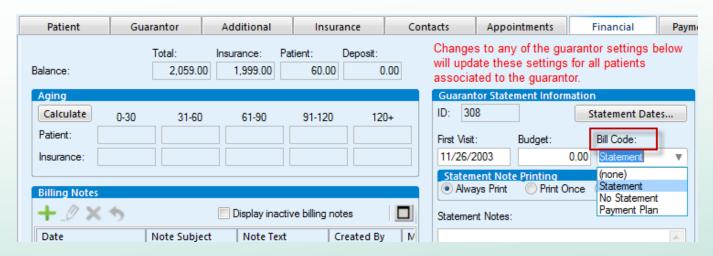

#### **Patient Statements**

- Are there patients with a balance who have not received a Statement?
- Bill Code
- Criteria review