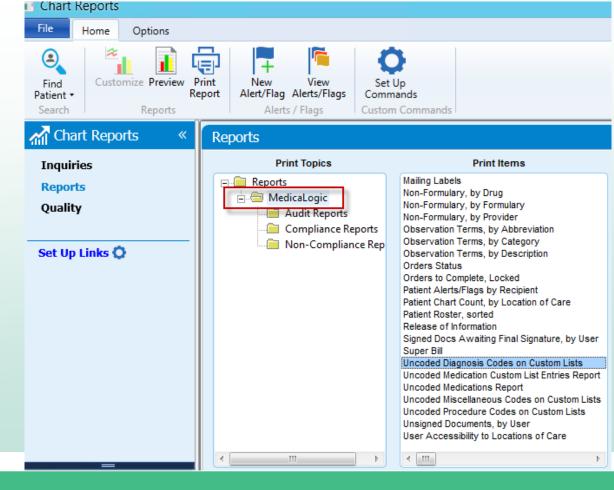

ly?
- Are there any Paid visits with a balance?
- Are there patents with a balance who have not received a Statement in the last 45 days?
- What is in your +120 day AR?
- What are your top 3 highest balances by Financial Class?



#### Financial Health Check Points

- Do you have the latest EDI Plug In?
- Are your CPT & ICD Codes up to date?
- Are there unresolved Recalls?
- Are there Duplicate Guarantors in your database?
- Are you using the Guarantor Based Collection Letter option?
- Are your staff managing their Task Management queues?



## Chart Component Tune Up



#### **Un-coded Items**

 Are there Un-coded Problems on your Custom Lists?

- Prep for ICD-10
  - Do you have ICD-9 codes that don't have a corresponding ICD-10 code?



# Chart> Quality > Reports> MedicaLogic> Un-coded





### Orders Management

Maintain
 Custom Lists





### Orders Management

- How are Orders managed?
  - What is In Process or on Admin Hold?
- Chart>Reports & Quality> Inquiry
  - Find Orders based on Status,
     Type, Date





### Updates from GE

- Are the Knowledgebase, OBS Terms and Service Pack updates regularly installed?
  - MediSpan Updates
  - Updates to medications and codes (ICD and CPT)
  - Most current OBS terms for form development
  - Done while users out for a short time
  - Typically Monthly and Quarterly
  - You may do these yourself or you may have an arrangement with your
     Value Added Reseller or GE Support Services.



## LinkLogic

Do you have an identified LinkLogic Manager?

 Do they regularly check LinkLogic Errors and Jobs?



#### Accessing LinkLogic fr