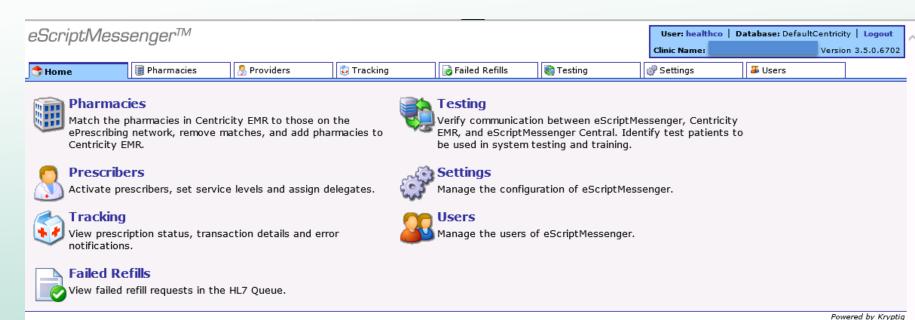

#### eScripts Messenger

- When did you last check eSM failures in the eSM Console?
- eSM Console> Tracking > Error Messages
  - Failed Refills
  - Message queue
- Are your eSM Manager and Delegates current staff?
- eSM console> Prescribers > Delegates

#### eScripts Messenger