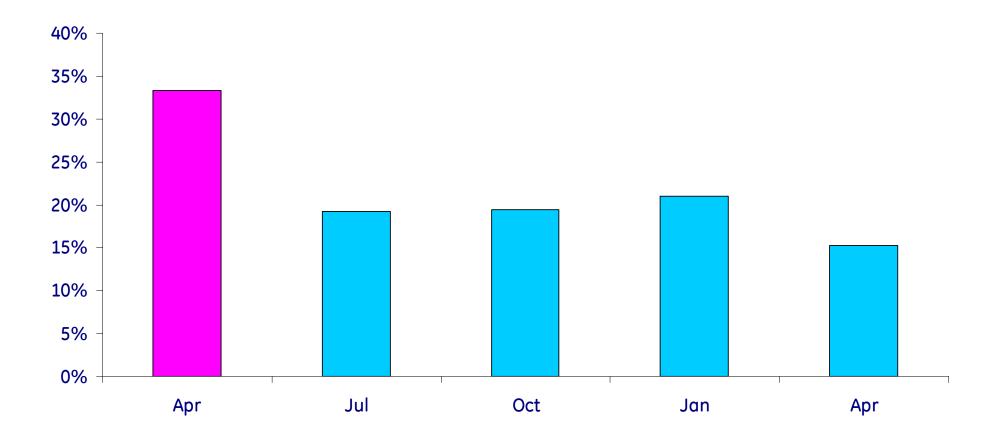

### Hosted ClaimsManager: Case Study

#### **Centricity EDI Services metrics**

Metrics are used to focus process improvements:

- Flag hits from Hosted ClaimsManager
- Front-end rejections
- Back-end denials

#### Value proposition

What is the cost benefit of reducing clinical denials?