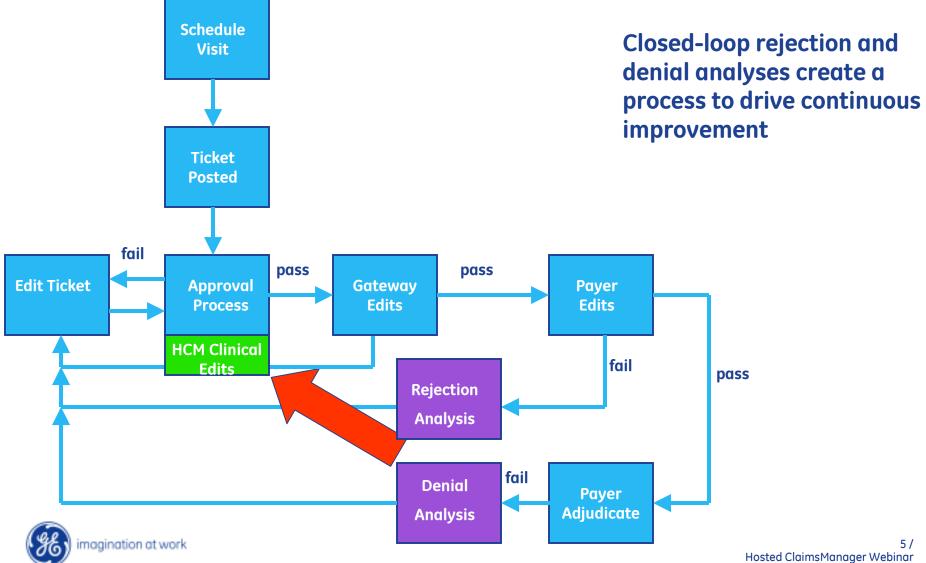

#### Centricity Practice Solution Revenue Cycle New Process

24 March 2011

#### **Continuous improvement support model**

Regularly scheduled rejection and denial reviews are a key part of service