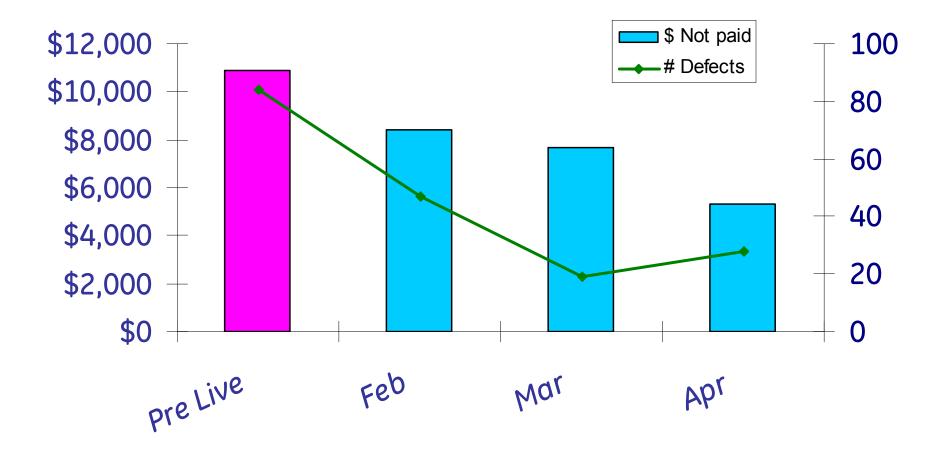

### Hosted ClaimsManager: Case Study

#### **Centricity EDI Services metrics**

Metrics are used to focus process improvements:

- Flag hits from Hosted ClaimsManager
- Front-end rejections
- Back-end denials

#### Value proposition

What is the cost benefit of reducing clinical denials?