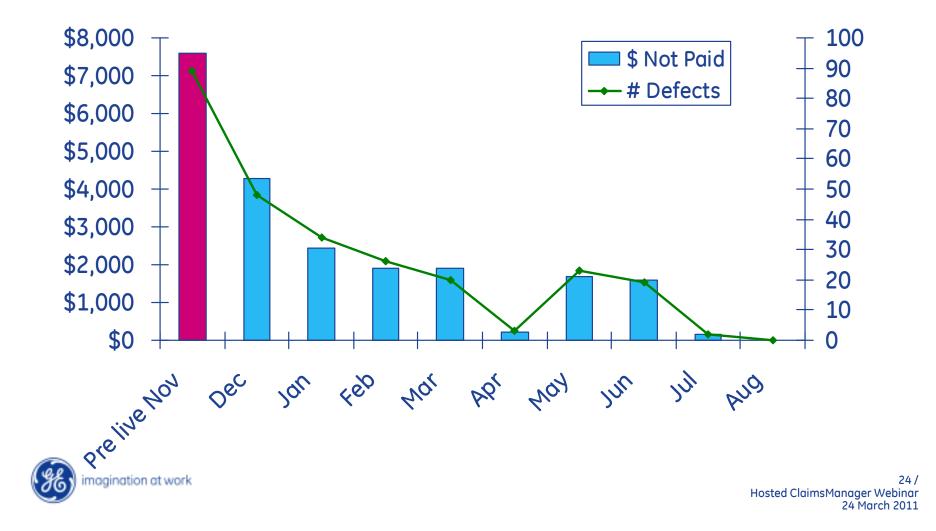

### Hosted ClaimsManager: Case Study

#### **Centricity EDI Services metrics**

Metrics are used to focus process improvements:

- Flag hits from Hosted ClaimsManager
- Front-end rejections
- Back-end denials

#### Value proposition

What is the cost benefit of reducing clinical denials?