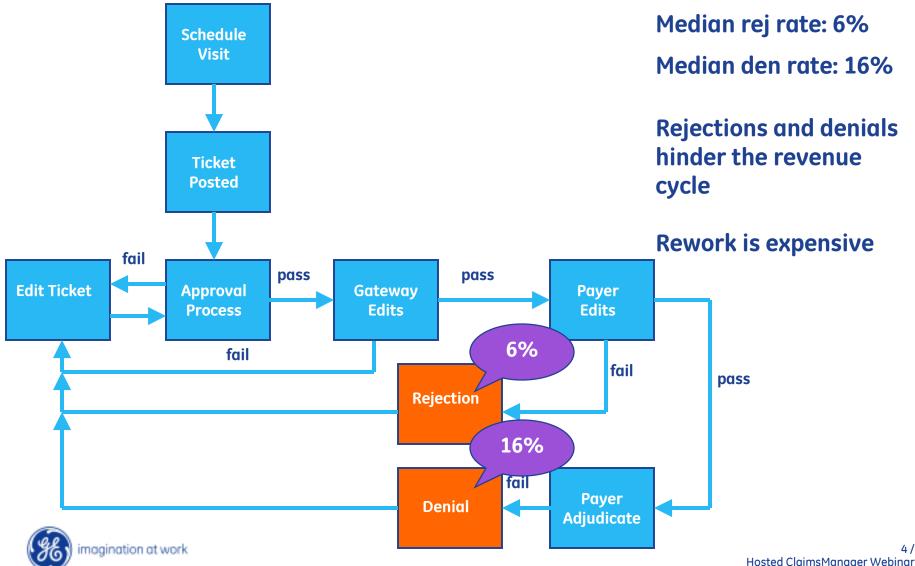

#### **Centricity Practice Solution Revenue Cycle Current Process**

Hosted ClaimsManager Webinar 24 March 2011

#### **Centricity EDI Services metrics**

Metrics are used to focus process improvements:

- Flag hits from Hosted ClaimsManager
- Front-end rejections
- Back-end denials

#### Value proposition

What is the cost benefit of reducing clinical denials?