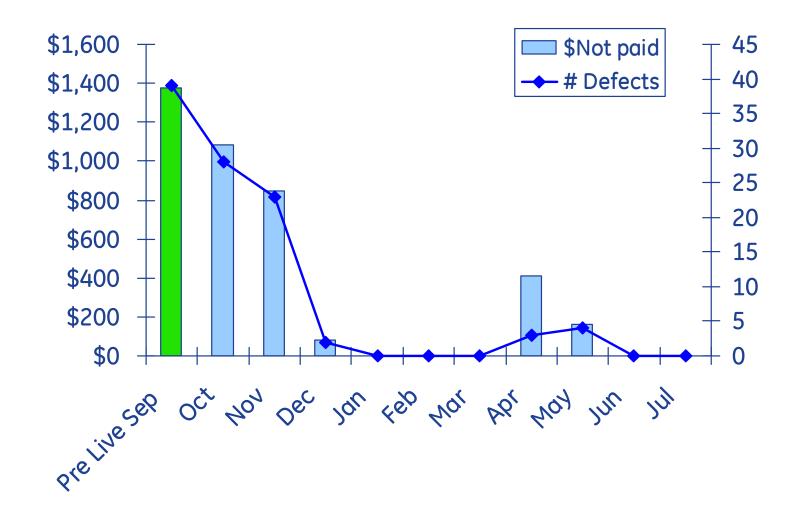

### Hosted ClaimsManager: Case Study

#### **Centricity EDI Services metrics**

Metrics are used to focus process improvements:

- Flag hits from Hosted ClaimsManager
- Front-end rejections
- Back-end denials

#### Value proposition

What is the cost benefit of reducing clinical denials?