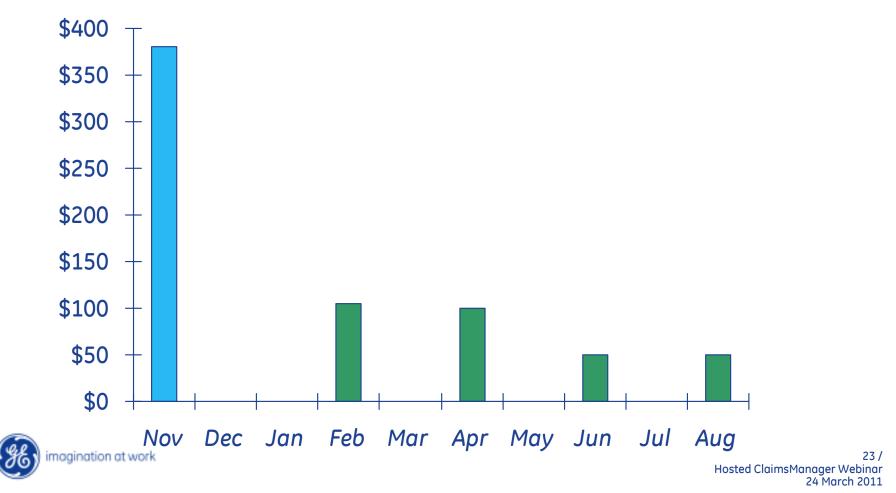

### Hosted ClaimsManager: Case Study

#### **Centricity EDI Services metrics**

Metrics are used to focus process improvements:

- Flag hits from Hosted ClaimsManager
- Front-end rejections
- Back-end denials

#### Value proposition

What is the cost benefit of reducing clinical denials?