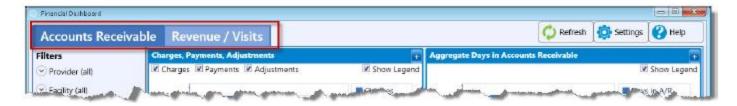

#### Eight Metrics reside in two tabs

Accounts Receivable and Revenue/Visits

## Viewing Key Performance Indicators

- Accounts Receivable metrics
  - Charges, Payments, Adjustments
  - Aggregate Days in Accounts Receivable
  - Days in Accounts Receivable by Insurance Group
  - Days in Accounts Receivable by Financial Class
- Revenue/Visits metrics
  - Gross Charges by Provider
  - Number of Visits
  - Percentage Billing Status
  - Percentage Billing Status by Balance