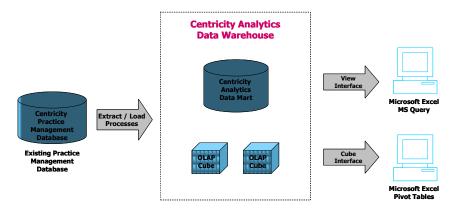

# How Does Analytics Work?

- The nightly job extracts and summarizes key financial information from your Centricity PM database and loads into the Centricity Analytics Data Warehouse.
- Data is stored in an "OLAP Cube" – which is a data storage format that significantly enhances the ability to analyze and data-mine information.

# **How Does Analytics Work?**

- Access to the Centricity Analytics data is done using the Pivot Table feature of Microsoft Excel, which allows you to quickly and easily create numerical and graphical representations of your data. Save your data views and refresh at a later time.
- Create your own custom patient & transaction-level reports & queries using the Analytics Views and the Microsoft Query feature of Excel.