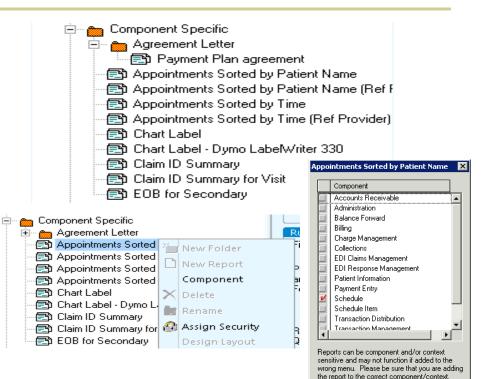

# **Component Specific**

- These reports are executable from Specific Components
- These documents do not have criteria to execute from within the Reports Component

E)

**Partner** Healthcare

OK.

Cancel