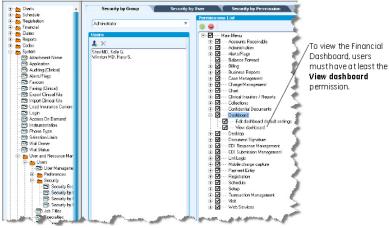

#### Accessing the Financial Dashboard

 To access from the main menu or the module toolbar, you will need the Dashboard > View Dashboard permission

#### Accessing the Financial Dashboard

 To view Financial Dashboard graphs by Date of Service or Date of Entry, or to include or exclude inactive providers, facilities, or companies, you will need the Dashboard > Edit dashboard default