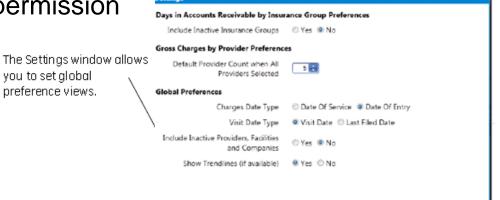

## **Financial Dashboard Settings**

#### Settings Window

- Selections apply to all Financial Dashboard users
- Access to the Settings window requires the Dashboard > Edit

dashboard default settings permission

**Partner** Healthcare

OK Cano

### Using Settings

- Include or exclude inactive providers, facilities, or companies
- View charges by Date of Service or Date of Entry
- View visits by Last Filed Date or Visit Date

The Settings window allows you to set global preference views.