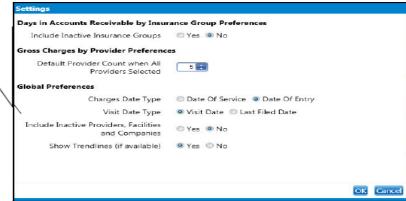

## **Financial Dashboard Settings**

#### Settings Window

- Selections apply to all Financial Dashboard users
- Access to the Settings window requires the Dashboard > Edit

dashboard default settings permission

**Partner** Healthcare

OK Cano

### Using Settings

- Include or exclude inactive providers, facilities, or companies
- View charges by Date of Service or Date of Entry
- View visits by Last Filed Date or Visit Date

The Settings window allows you to set global preference views.