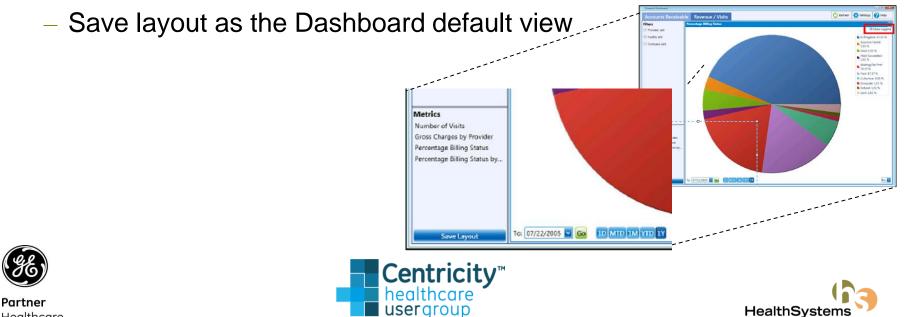

## **Customizing Your Layout**

#### Preferred Dashboard Layout

Healthcare

- Save Layout button in bottom left corner of the Dashboard
- Choose metrics and filter options you want to see