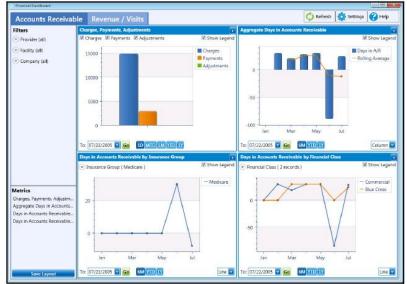

## Viewing Key Performance Indicators

#### Eight Metrics reside in two tabs

Accounts Receivable and Revenue/Visits

## Viewing Key Performance Indicators

- Accounts Receivable metrics
  - Charges, Payments, Adjustments
  - Aggregate Days in Accounts Receivable
  - Days in Accounts Receivable by Insurance Group
  - Days in Accounts Receivable by Financial Class
- Revenue/Visits metrics
  - Gross Charges by Provider
  - Number of Visits
  - Percentage Billing Status
  - Percentage Billing Status by Balance

### **View Metrics**

 Standard grid view or expand a single metric to cover the entire dashboard desktop

### **View Metrics**

- To fully expand your graph view, clear the Show Legend checkbox (top right corner) for the metric or right-click and choose Hide Legend
- To view the exact value of the data, hover over a color within the graph