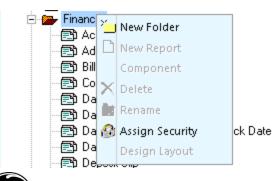

# **Usage - Security**

- After creating saved criteria reports, assign security to User/Groups to customized folders
  - To determine access to specific reports/folders
  - To limit access to specific reports/folder
  - To create a consistency on reporting results

| Assign Security For Folder: Financial |          |          |        |        |  |
|---------------------------------------|----------|----------|--------|--------|--|
|                                       | Execute  | Edit     | Create | Delete |  |
| Security Groups                       |          |          |        |        |  |
| Administrative                        | 1        | <b>V</b> | 1      | 1      |  |
| Front Office                          | 1        | <b>V</b> | 1      | 1      |  |
| Nurse Practitioner-Therapist          | 1        | <b>V</b> | 1      | 1      |  |
| Nurses                                | <b>V</b> | <b>V</b> | 1      | 1      |  |
| Physicians                            | 1        | <b>V</b> | 1      | 1      |  |
| Residents                             | <b>V</b> | <b>V</b> | 1      | 1      |  |
|                                       |          |          |        |        |  |