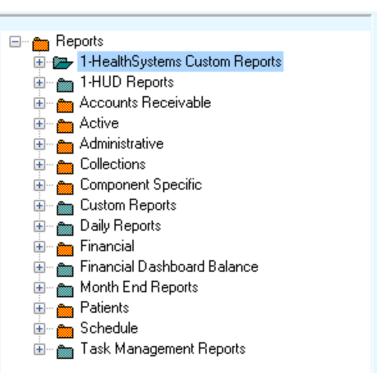

# **Reports Module**

- Accounts Receivable
- Active
- Administrative
- Collections
- Component Specific
- Financial
- Patients
- Schedule