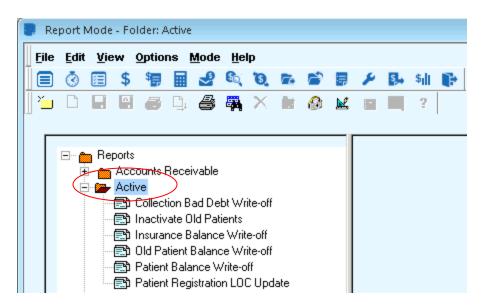

# **Active Reports**

- Key Reports
- Collections Bad Debt W/O
- Patient/Insurance Bal W/O
- Pat Reg LOC Update