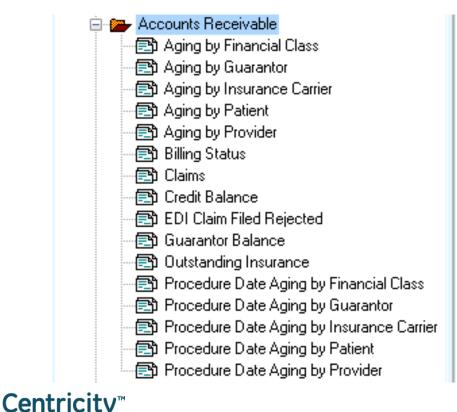

# **Accounts Receivable**

- Aging By...
  - Doctor
  - Financial Class
  - Guarantor
  - Insurance Carrier
  - Patient
- Billing Status
- Claims
- Procedure Date Aging by...
  - Doctor
  - Financial Class
  - Guarantor