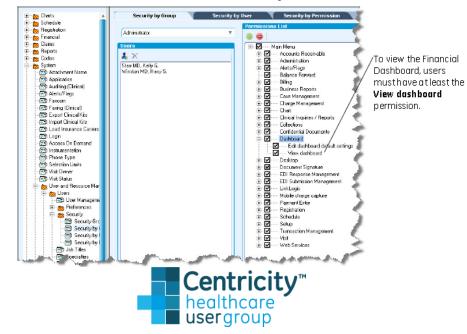

#### Accessing the Financial Dashboard

 To access from the main menu or the module toolbar, you will need the Dashboard > View Dashboard permission

#### Accessing the Financial Dashboard

 To view Financial Dashboard graphs by Date of Service or Date of Entry, or to include or exclude inactive providers, facilities, or companies, you will need the Dashboard > Edit dashboard default