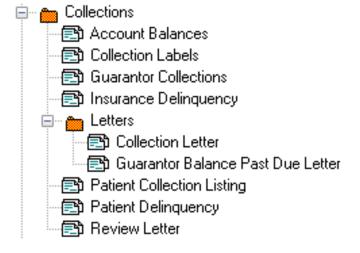

# Collections

- Useful tool beneficial for the collection account follow-up process
- These reports are executable with Collection Parameters and/or Visits with the Status of Collections
- Ability to batch print collection letters for patients with overdue balances based upon collection status