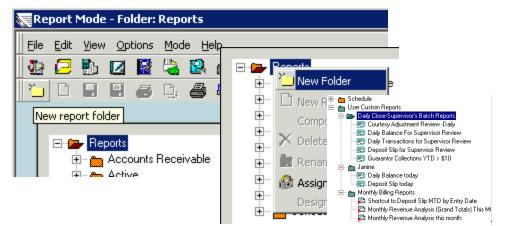

# **Financial Reports**

- Key Reports
  - -MFS
  - -MPA
  - -MRA
  - -MTS
  - Net Charges By Insurance
  - Net Charges By Provider

| Re           | port N                      | 4ode -                                                  | Fol         | der: F    | inan        | cial         |          |              |        |         |    |   |    |                    |  |
|--------------|-----------------------------|---------------------------------------------------------|-------------|-----------|-------------|--------------|----------|--------------|--------|---------|----|---|----|--------------------|--|
| <u>F</u> ile | <u>E</u> dit                | <u>V</u> iew                                            | <u>م</u>    | ptio      | ns ļ        | <u>M</u> ode | He       | lp           |        |         |    |   |    |                    |  |
|              | ٢                           |                                                         | \$          | <b>\$</b> |             | <b>S</b>     | £        | Ъ,           | 12     | ð       | 1  | ۶ | S. | \$ <mark>  </mark> |  |
| ×            | Ľ                           |                                                         | a'          | 8         | Ľj,         | 8            | <b>-</b> | $\mathbf{X}$ |        |         | M. | - |    | ?                  |  |
| 10           |                             | - 🐅 F                                                   | inan        | ncial     |             |              |          |              |        |         |    |   |    |                    |  |
|              |                             | _                                                       |             | ctual     | Allow       | ed /         |          |              |        |         |    |   |    |                    |  |
|              |                             |                                                         | βA          | djustr    | ments       |              |          |              |        |         |    |   |    |                    |  |
|              |                             | - 6                                                     | ያን B        | illing /  | Analy       | sis By       | Patie    | nt           |        |         |    |   |    |                    |  |
|              |                             |                                                         | <u></u> ግ ር | Concu     | rrenc       | y            |          |              |        |         |    |   |    |                    |  |
|              |                             |                                                         |             | ) aily B  |             |              |          |              |        |         |    |   |    |                    |  |
|              |                             |                                                         |             | -         |             | ial Su       | -        |              |        |         |    |   |    |                    |  |
|              |                             |                                                         |             | -         |             |              |          |              | heck   | Datel   |    |   |    |                    |  |
|              | 📑 Daily Transaction Summary |                                                         |             |           |             |              |          |              |        |         |    |   |    |                    |  |
|              |                             | - 🗈 Deposit Slip<br>- 🔁 Insurance Reimbursement Summary |             |           |             |              |          |              |        |         |    |   |    |                    |  |
|              |                             |                                                         | _           |           |             |              |          |              | mmary  | y       |    |   |    |                    |  |
|              |                             | - 🗈 Monthly Deposit Summary                             |             |           |             |              |          |              |        |         |    |   |    |                    |  |
|              |                             |                                                         |             |           |             | ductia       |          |              |        |         |    |   |    |                    |  |
|              |                             |                                                         |             |           |             |              |          |              |        |         |    |   |    |                    |  |
|              |                             |                                                         |             |           |             |              |          |              |        |         |    |   |    |                    |  |
|              |                             |                                                         | Ξ<br>D N    | let Ch    | -<br>harge: | s By Ir      | nsuran   | ce .         |        |         |    |   |    |                    |  |
|              |                             | - 🗈 Net Charges By Insurance                            |             |           |             |              |          |              |        |         |    |   |    |                    |  |
|              |                             | -6                                                      | ያን P        | ayme      | nts         |              |          |              |        |         |    |   |    |                    |  |
|              |                             | - 6                                                     | ያን F        | leferra   | al Sou      | urce Fi      | inanci   | al Ana       | alysis |         |    |   |    |                    |  |
|              |                             |                                                         |             |           |             |              |          |              |        | For Ap  |    |   |    |                    |  |
|              |                             |                                                         |             |           | -           | ovider       |          |              |        |         |    |   |    |                    |  |
|              |                             |                                                         |             |           |             |              |          |              |        | al Cla: |    |   |    |                    |  |
|              |                             |                                                         |             |           |             | nent A       |          |              | isuran | ce      |    |   |    |                    |  |
|              |                             |                                                         |             |           |             | nent Si      |          |              |        |         |    |   |    |                    |  |
|              |                             |                                                         |             |           |             | nent Si      | umma     | ry by l      | DOS    |         |    |   |    |                    |  |
|              |                             |                                                         |             | ax Ac     | -           |              |          |              |        |         |    |   |    |                    |  |
|              |                             |                                                         | _           | ax Su     |             | ry<br>Audit  | le. m    | -1           |        |         |    |   |    |                    |  |
|              |                             | ·····                                                   | ועב         | ransa     | iction      | Audit        | Journ    | a            |        |         | Ŧ  |   |    |                    |  |

# **Usage - Creating Folders**

- Daily Reports
- Working AR Reports
- Month End Reports
- Specific Staff

 Print all Reports in a Folder with one Print command