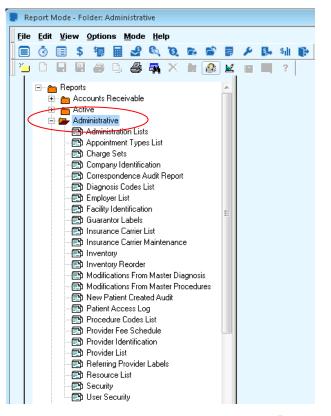

# **Administrative Reports**

- Key Reports
  CO/FAC/PROV Identification
- Security
- User Security