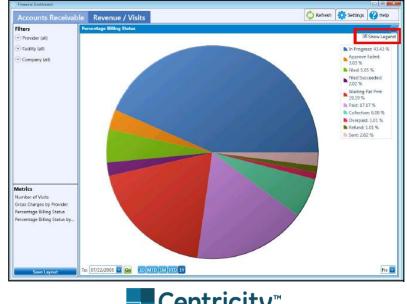

### **View Metrics**

- To fully expand your graph view, clear the Show Legend checkbox (top right corner) for the metric or right-click and choose Hide Legend
- To view the exact value of the data, hover over a color within the graph

## **Metrics Balances to Reports Table**

| This Dashboard metric              | Balances to this report                                                | Under these conditions                              |  |  |
|------------------------------------|------------------------------------------------------------------------|-----------------------------------------------------|--|--|
| Gross charges by provider          | Monthly Production Analysis<br>report, Monthly Quantity subtotal<br>OR | Run by the same date of entry or<br>date of service |  |  |
|                                    | Daily Financial Summary report,<br>grouped by provider                 |                                                     |  |  |
| Number of visits                   | Billing Status report                                                  | Run by the same visit date or last<br>filed date    |  |  |
| Percentage visit status            | Billing Status report, grouped by status                               | Run by the same visit date or last filed by date    |  |  |
| Percentage visit status by balance | Billing Status report, grouped by status                               | Run by the same visit date or last filed date       |  |  |